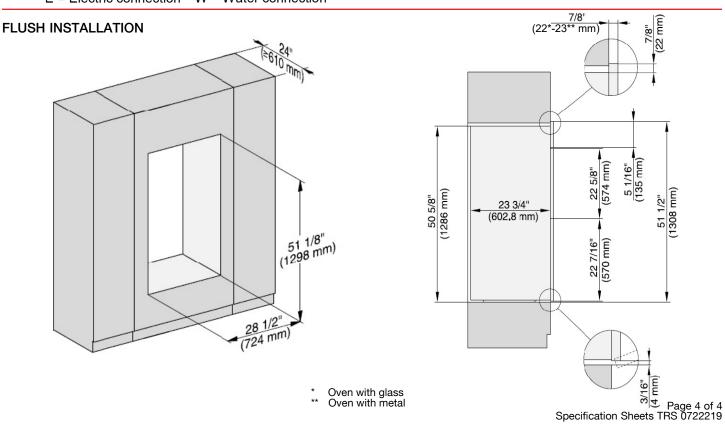

# 30" Double Convection Oven - M Touch

| SPECIFICATIONS                                  |                                                                                                                                                                                                                                                                                                                                                                |
|-------------------------------------------------|----------------------------------------------------------------------------------------------------------------------------------------------------------------------------------------------------------------------------------------------------------------------------------------------------------------------------------------------------------------|
| Overall Dimensions - Excluding Fascia Dimension | 28 <sup>7</sup> / <sub>16</sub> " (722 mm) W x 49 <sup>5</sup> / <sub>16</sub> " (1252 mm) H x 23 <sup>3</sup> / <sub>4</sub> " (602.8mm) D                                                                                                                                                                                                                    |
| Overall Fascia Dimensions                       | $29^{\scriptscriptstyle 13}/_{\scriptscriptstyle 16}$ " (757 mm) W x 51 $^{\scriptscriptstyle 1}/_{\scriptscriptstyle 2}$ " (1308 mm) Hx $^{\scriptscriptstyle 7}/_{\scriptscriptstyle 8}$ " (22*/23** mm) D *Oven with glass/**Oven with metal                                                                                                                |
| Oven Door Clearance                             | 22 <sup>5</sup> / <sub>8</sub> " (574 mm)                                                                                                                                                                                                                                                                                                                      |
| Shelf                                           |                                                                                                                                                                                                                                                                                                                                                                |
| Minimum Base Support                            | 430 lbs (195 kg)                                                                                                                                                                                                                                                                                                                                               |
| Plumbing                                        |                                                                                                                                                                                                                                                                                                                                                                |
| Water Supply Requirements                       | Connect to a cold water supply with an inline water filter only. Must be connected to a shut-off valve. The water shut-off valve must be accessible after installation. The water pressure must be between 14.5 psi (1 bar) and may not exceed 145 psi (10 bar). If the pressure is higher than 145 psi (10 bar), a pressure reducing valve must be installed. |
| Plumbed Hose Connection                         | Supplied hose: flexible braided 4'11" (1.5 m) with 3/8" Compression fitting for connection to a shut off valve. The hose must not be shortened.  The entire hose length must not exceed 24'7" (7.5 m).                                                                                                                                                         |
| Electrical                                      |                                                                                                                                                                                                                                                                                                                                                                |
| Electrical Requirements                         | 120/208-240V, 60Hz, 50A                                                                                                                                                                                                                                                                                                                                        |
| Power Cord                                      | Molded NEMA 14-50 plug, 6 ft. (1.8 m)                                                                                                                                                                                                                                                                                                                          |
| Electrical Rating                               | 6.7kW (120/240V), 5kW (120/208V)                                                                                                                                                                                                                                                                                                                               |
| Shipping                                        |                                                                                                                                                                                                                                                                                                                                                                |
| Shipping Weight                                 | 380 lbs (172 kg)                                                                                                                                                                                                                                                                                                                                               |
| Shipping Dimensions                             | 32 <sup>11</sup> / <sub>16</sub> " (830 mm) W x 35 <sup>1</sup> / <sub>16</sub> " (890 mm) H x 30 <sup>5</sup> / <sub>16</sub> " (770 mm)L                                                                                                                                                                                                                     |
| Support                                         |                                                                                                                                                                                                                                                                                                                                                                |
| Call Miele                                      | (800) 999-1360                                                                                                                                                                                                                                                                                                                                                 |
| Miele Website                                   | öwww.mieleusa.com                                                                                                                                                                                                                                                                                                                                              |
| 20/20 Link                                      | ö2020technologies.com                                                                                                                                                                                                                                                                                                                                          |