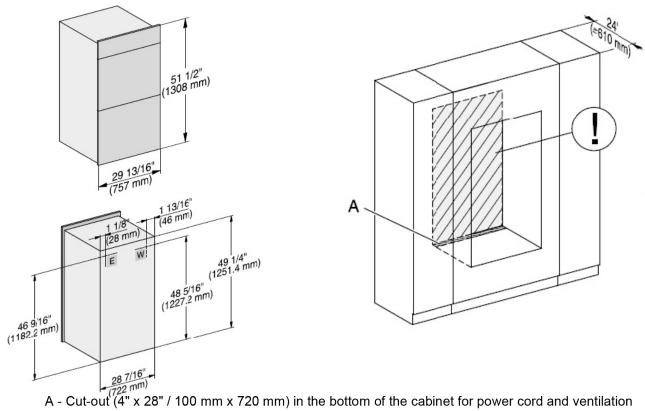

## PRODUCT DIMENSIONS

- ①- Electrical and water supplies are recommended to be placed in adjacent cabinetry. Additional cabinet depth is required when placing the electrical and water supplies behind the appliance.

E = Electric connection W = Water connection

W = Water connection E = Electric connection