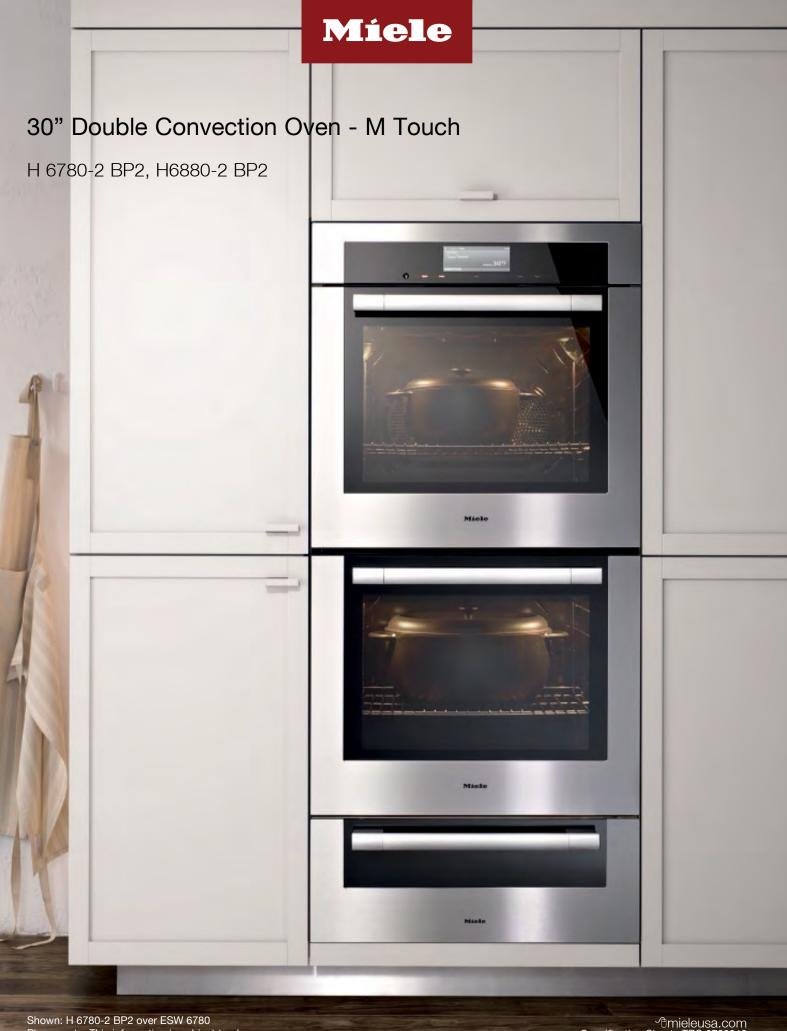

# Mich

H 6780-2 BP2 - M Touch Item 22678155USA

# PureLine:

H6880-2 BP2 - M Touch Item 22688155USA