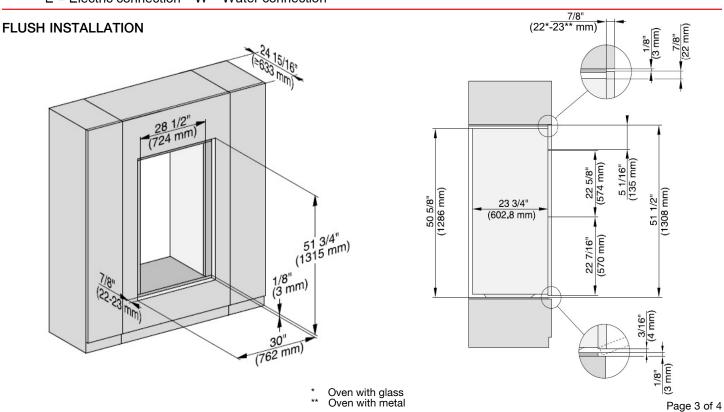

## 30" Double Convection Oven - Proud Installation

## PRODUCT DIMENSIONS

- ①- Electrical and water supplies are recommended to be placed in adjacent cabinetry. Additional cabinet depth is required when placing the electrical and water supplies behind the appliance.

W = Water connection E = Electric connection