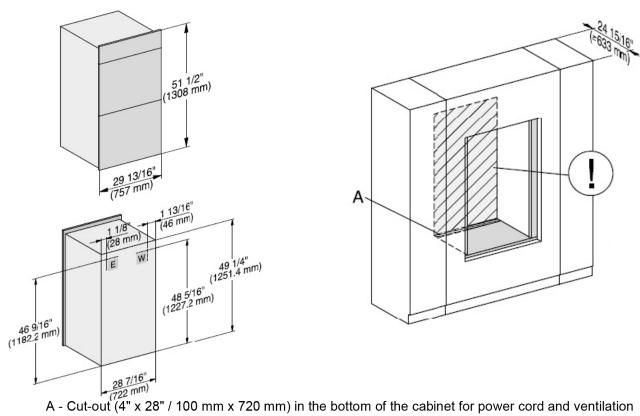

## PRODUCT DIMENSIONS

- ①- Electrical and water supplies are recommended to be placed in adjacent cabinetry. Additional cabinet depth is required when placing the electrical and water supplies behind the appliance.

E = Electric connection W = Water connection